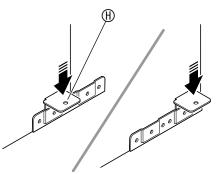

|                            | E-59 |
|----------------------------|------|
| To connect the cable       | E-62 |
| To install the music stand | E-62 |

| Other Settings                                                                                                                                                                                   |                                                                      |
|--------------------------------------------------------------------------------------------------------------------------------------------------------------------------------------------------|----------------------------------------------------------------------|
|                                                                                                                                                                                                  |                                                                      |
| USB Flash Drive                                                                                                                                                                                  | E-49<br>E-50<br>E-50<br>E-51<br>E-51<br>E-52<br>E-52<br>E-52<br>E-53 |
| Connecting to a Computer<br>Minimum Computer System Requirements<br>Connecting the Digital Piano to Your Computer<br>Using MIDI<br>Transferring Data between the Digital Piano<br>and a Computer | E-55<br>E-55<br>E-56                                                 |
| Reference<br>Troubleshooting<br>Product Specifications<br>Operating Precautions                                                                                                                  | E-63<br>E-65                                                         |
| Appendix<br>Tone List<br>Drum Assignment List<br>Rhythm List<br>Song List<br>Music Preset List<br>Fingering Guide<br>Chord Example List                                                          | A-1<br>A-4<br>A-5<br>A-7<br>A-8<br>A-10                              |